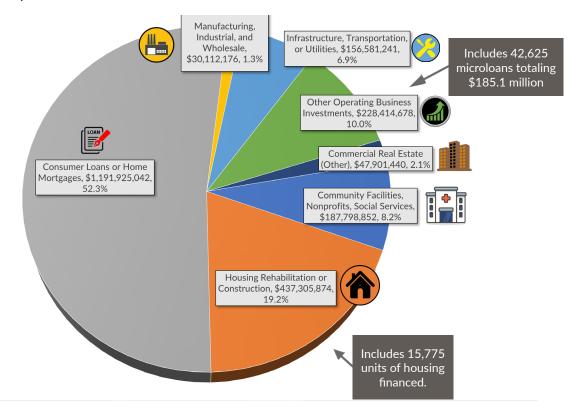

#### **BUSINESS INVESTMENT**

45,192 loans and investments totaling \$1.1 billion to California businesses, nonprofits, and community facilities