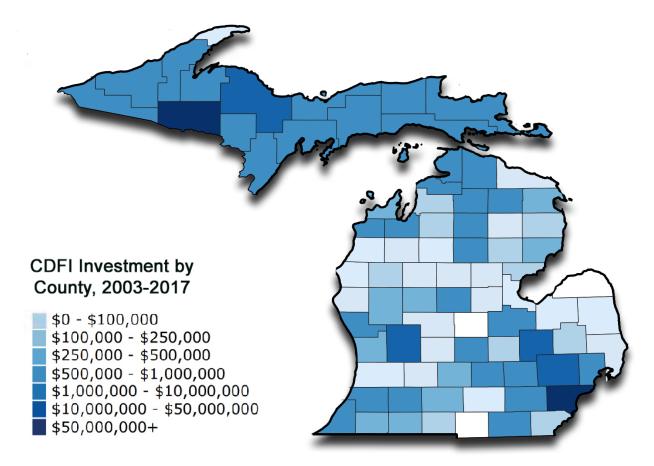

## An Annual Snapshot of CDFI Program Awardee Activity in Michigan<sup>1</sup>

+ 171 originations totalling \$37.5M to businesses

35 originations totalling \$2.7M to industrial or agricultural businesses

\$825.9M

32 originations totalling \$11M to nonprofits & community facilities

in total awards<sup>2</sup> to Michigan CDEs and CDFIs since 1996.