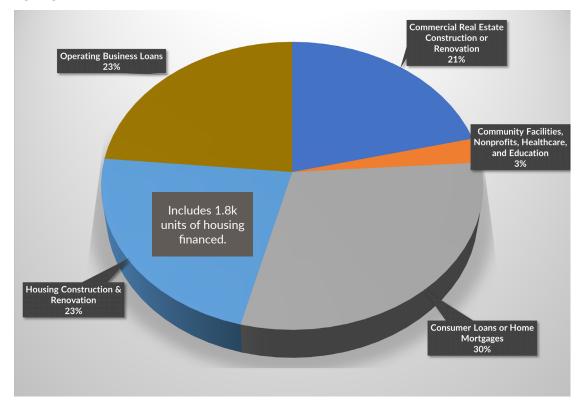

#### **BUSINESS INVESTMENT**

Of that activity, 2.5k loans and investments totaling \$516.4M went to Missouri businesses, nonprofits, and community facilities, with the balance going to individuals and families.